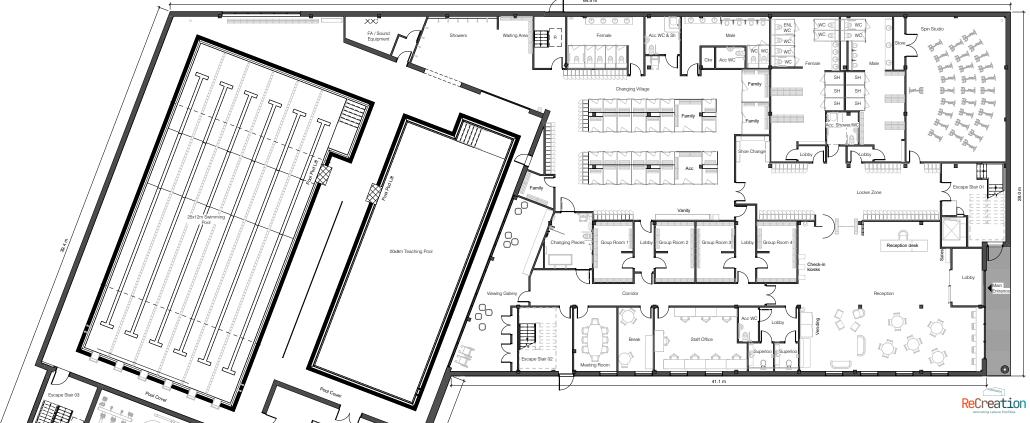

Rev Date Details Drawn by Checked by

Recreation

Bramcote Leisure Centre Derby Rd, Bramcote, Nottingham NG9 3GF

Ground Floor Plan

A3 - Approved as Stage 3 complete

SATE

SATE

19/09/24